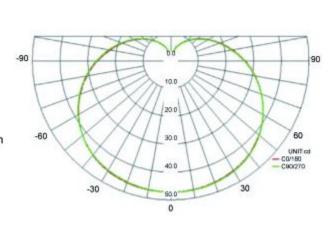

| 100V~240V         |
| Field Angle              | 230°              | 230°              |
| <b>Color Temperature</b> | $5500 \pm 300 K$  | $3000\pm200K$     |
| <b>Chip Lumens</b>       | $400 \pm 10\%$ Lm | $350 \pm 10\% Lm$ |
| CRI                      | 70                | 70                |
| Life Span                | >40,000hr         | >40,000hr         |
| Equilibrium Temp.        | 60°C              | 60°C              |
| Operating Temp.          | 0°C ~50°C         | 0°C ~50°C         |

### **Features**

- ♦ Wide Angle
- ♦ Low Light Decay
- ♦ Low Heat
- ♦ 1 Year Warranty
- ♦ Made in Taiwan

## **Applications**

- ✓ Office
- ✓ House
- ✓ Store
- ✓ Interior Space

### **➤ Product Picture**

### **➤** Product Dimension



Net Weight:  $80g \pm 10\%$ 

### **➤** Lighting Diagram



# Sankou Technology Co.,LTD

TEL:+ 886-3-3620863 E-MAIL: sales@sankou.com.tw

ROHS COMPLIANT







For more information, please visit our website: www.sankou.com.tw