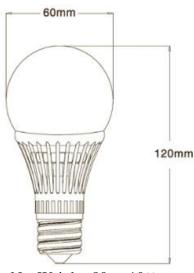

10\%$     |
| <b>AC Input Voltage</b>  | 100V~240V         | 100V~240V         |
| Field Angle              | 230°              | 230°              |
| <b>Color Temperature</b> | $5500 \pm 300 K$  | $3000\pm200K$     |
| <b>Chip Lumens</b>       | $400 \pm 10\%$ Lm | $350 \pm 10\% Lm$ |
| CRI                      | 70                | 70                |
| Life Span                | >40,000hr         | >40,000hr         |
| Equilibrium Temp.        | 60°C              | 60°C              |
| Operating Temp.          | 0°C ~50°C         | 0°C ~50°C         |

### **Features**

- ♦ Wide Angle
- ♦ Low Light Decay
- ♦ Low Heat
- ♦ 1 Year Warranty
- ♦ Made in Taiwan

## **Applications**

- ✓ Office
- ✓ House
- ✓ Store
- ✓ Interior Space

### **➤ Product Picture**

### **➤** Product Dimension



Net Weight:  $80g \pm 10\%$ 

### **➤** Lighting Diagram



# Sankou Technology Co.,LTD

TEL:+ 886-3-3620863 E-MAIL: sales@sankou.com.tw

ROHS COMPLIANT







For more information, please visit our website: www.sankou.com.tw